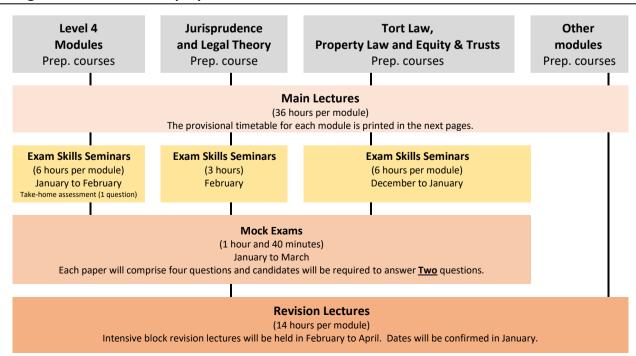

#### **Preparation Courses Structures**

Main lectures run from October to January and revision lectures run from March/April. There will be lectures focusing on exam preparation and writing skills, and students will have an opportunity to submit written work in advance of these lectures. Mock Exams will be held in February/March.